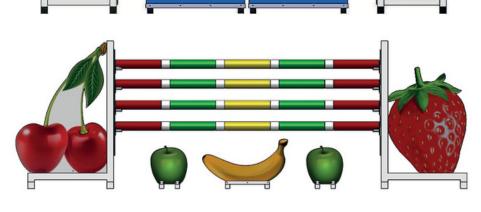

Total - €1,888.56

Design 5 - *pvc* & *vinyl graphics* 

Wings pair - €1,121.76 Pole Design 101 x 4 - €170 Cups x 8 - €60

Total - €1351.76

Design 6 - *painted infills* 

Wings pair -  $\leq 1,151.28$ Fillers set of 3 -  $\leq 487$ Pole Design 140 x 3 -  $\leq 222$ Cups x 6 -  $\leq 45$ 

Total - €1,905.28