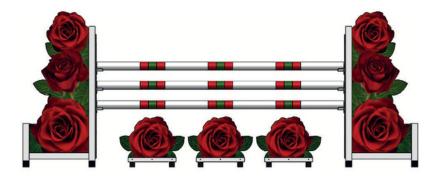

Wings pair - €1,107 Fillers per pair - €442.80 Pole Design Peony x 3 - €354 Cups x 6 - €45

Total - €1,948.80