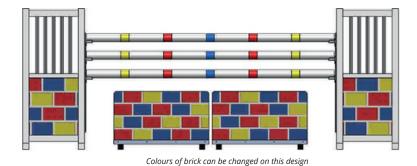

Total - €1,804.90

Design 24 - *pvc* & *vinyl graphics* 

Wings x 2 - €1,151.28 Filler x 2 - €310 Poles x 3 - €210 Cups x 6 - €45

Total - €1,716.28

Infill graphics can be changed to any brick colour on this design

Infill colours can be changed on this design

Infill colours can be changed on this design

Design 25 - pvc & vinyl graphics

Wings pair - €1,107 Fillers pair - €398.50 Pole design 150 x 3 - €310.50 Cups x 6 - €45