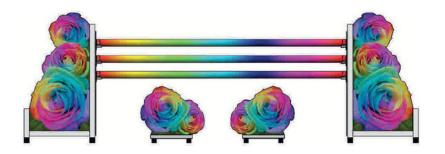

Wings pair - €1,107 Fillers per pair - €442.80 Pole Design Peony x 3 - €354 Cups x 6 - €45

Total - €1,948.80