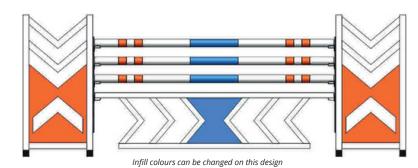

Total - €1,865.08

Infill colours can be changed on this design

Design 13 - pvc & vinyl graphics

Wings x 2 - €1,107 Filler x 3 - €531.40 Poles x 3 - €210 Cups x 6 - €45

Total - €1,893.40

Design 14 - pvc & vinyl graphics