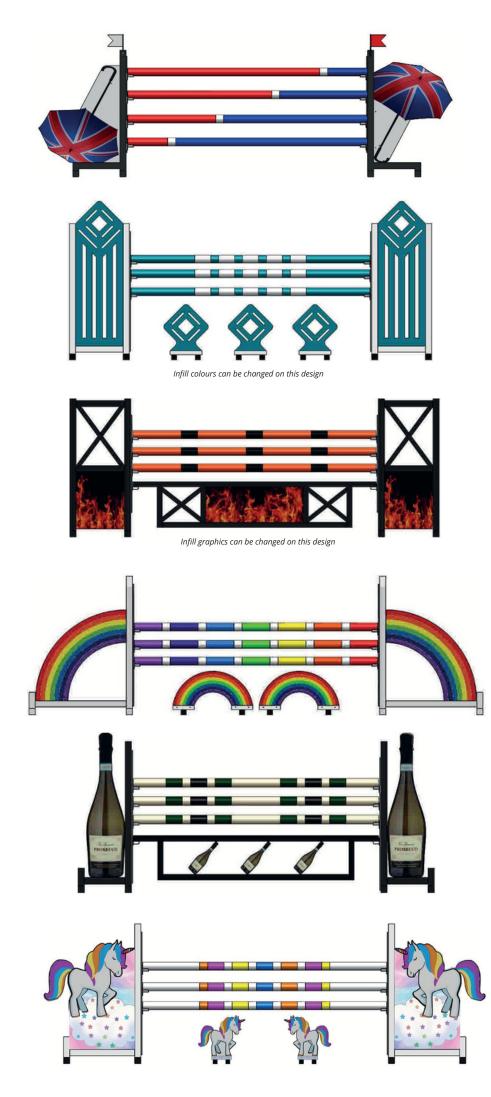

Total - €1,673.20

Design 2 - *pvc* & *vinyl graphics* 

Wings pair -  $\leq 1,107$ Fillers set of 3 -  $\leq 531.40$ Pole Design 157 x 3 -  $\leq 189$ Cups x 6 -  $\leq 45$ 

Total - €1,872.40

Design 3 - pvc & vinyl graphics

Wings pair -  $\leq 1,033.20$ Wave Fillers -  $\leq 354.24$ Pole Design 120 x 3 -  $\leq 189$ Cups x 6 -  $\leq 45$ 

Total - €1,621.44

Design 4 - *pvc* & *vinyl graphics* 

Wings pair - €1,121.76Fillers set of 3 - €442.80Pole Design 122 x 4 - €264Cups x 8 - €60

Total - €1,888.56

Design 5 - *pvc* & *vinyl graphics* 

Wings pair - €1,121.76 Pole Design 101 x 4 - €170 Cups x 8 - €60

Total - €1351.76

Design 6 - *painted infills* 

Wings pair -  $\leq 1,151.28$ Fillers set of 3 -  $\leq 487$ Pole Design 140 x 3 -  $\leq 222$ Cups x 6 -  $\leq 45$ 

### Design 7 - painted infills

Wings pair - €1,180.80 Plank timber - €88.56 Pole Design 135 x 4 - €280 Cups x 10 - €75

Total - €1,624.36

### Design 8 - painted infills

Wings pair - €1,180.80 Hanging Filler - €442.80 Pole Design 135 x 3 - €210 Cups x 8 - €60 Pair Safety Adaptor - €22

Total - €1,915.60

#### Design 9 - painted infills

Wings pair - €1,180.80 Plank timber - €88.56 Pole Design 113 x 4 - €252 Cups x 10 - €75

Total - €1,596.36

### Design 10 - painted infills

Wings pair -  $\leq 1,151.28$ Hanging Filler -  $\leq 405.90$ Pole Design 103 x 3 -  $\leq 127.50$ Cups x 8 -  $\leq 60$ Pair Safety Adaptor -  $\leq 22$ 

Total - €1,766.68

#### Design 11 - painted infills

Wings pair - €1,121.76 Wavy plank deep - €413.30 Pole Design 127 x 2 - €140 Cups x 6 - €45

Total - €1,720.06

Design 12 - *pvc* & *vinyl graphics* 

Wings pair -  $\in$ 1,151.28 Hanging Filler -  $\in$ 442.80 Pole Design 121 x 3 -  $\in$ 189 Cups x 8 -  $\in$ 60 Pair Safety Adaptor -  $\in$ 22