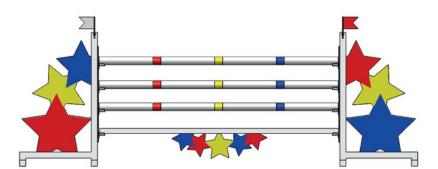

Colours can be changed on this design

Country flag can be changed on this design

Design 1 - *pvc* & *vinyl graphics* 

Wings pair -  $\leq 1,033.20$ Hanging Filler -  $\leq 369$ Pole Design 112 x 3 -  $\leq 189$ Cups x 8 -  $\leq 60$ Pair Safety Adaptor -  $\leq 22$ 