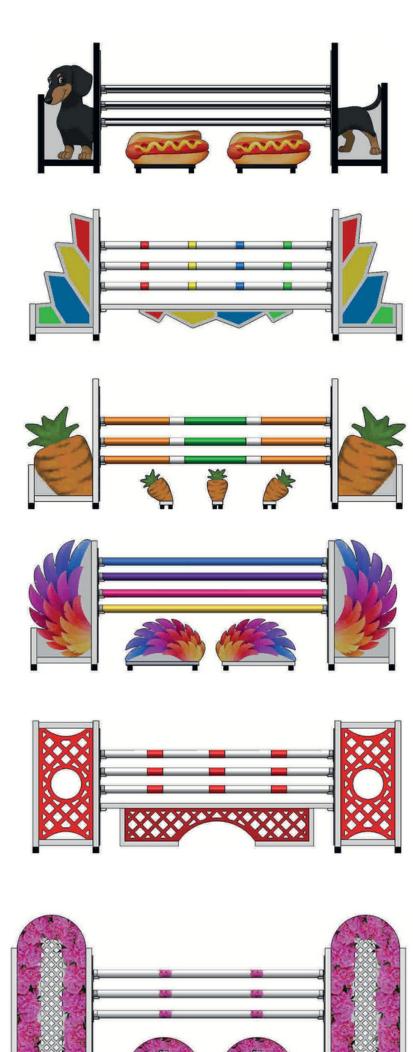

### Design 7 - painted infills

Wings pair - €1,180.80 Plank timber - €88.56 Pole Design 135 x 4 - €280 Cups x 10 - €75

Total - €1,624.36

### Design 8 - painted infills

Wings pair - €1,180.80 Hanging Filler - €442.80 Pole Design 135 x 3 - €210 Cups x 8 - €60 Pair Safety Adaptor - €22

Total - €1,915.60

#### Design 9 - painted infills

Wings pair - €1,180.80 Plank timber - €88.56 Pole Design 113 x 4 - €252 Cups x 10 - €75

Total - €1,596.36

### Design 10 - painted infills

Wings pair -  $\leq 1,151.28$ Hanging Filler -  $\leq 405.90$ Pole Design 103 x 3 -  $\leq 127.50$ Cups x 8 -  $\leq 60$ Pair Safety Adaptor -  $\leq 22$ 

Total - €1,766.68

#### Design 11 - painted infills

Wings pair - €1,121.76 Wavy plank deep - €413.30 Pole Design 127 x 2 - €140 Cups x 6 - €45

Total - €1,720.06

Design 12 - *pvc* & *vinyl graphics* 

Wings pair -  $\in$ 1,151.28 Hanging Filler -  $\in$ 442.80 Pole Design 121 x 3 -  $\in$ 189 Cups x 8 -  $\in$ 60 Pair Safety Adaptor -  $\in$ 22

Total - €1,865.08

Infill colours can be changed on this design

Design 13 - pvc & vinyl graphics

Wings x 2 - €1,107 Filler x 3 - €531.40 Poles x 3 - €210 Cups x 6 - €45

Total - €1,893.40

Design 14 - pvc & vinyl graphics

Wings x 2 - €1,180.80 Filler x 2 - €442 Poles x 3 - €207 Cups x 6 - €45

Total - €1,874.80

Design 15 - pvc & vinyl graphics

Wings x 2 - €1,107 Wavy panks x 3 - €1,077.80 Cups x 6 - €45

Total - €2,229.80

Design 16 - pvc & vinyl graphics

Wings x 2 - €1,107 Hanging Filler - €369 Poles x 3 - €189 Cups x 8 - €60 Safety adaptors - €22

Total - €1,747

Design 17 - *pvc* & *vinyl graphics* 

Wings x 2 - €1,107 Hanging Filler - €516.60 Poles x 3 - €207 Cups x 8 - €60 Safety adaptors - €22

Total - €1,912.60

Design 18 - *pvc* & *vinyl graphics* 

Wings x 2 - €1,107 Filler - €405.90 Poles x 3 - €207 Cups x 6 - €45

Total - €1,764.90

Design 19 - *pvc* & *vinyl graphics* 

Wings x 2 - €1,062.72 Poles x 4 - €170 Cups x 8 - €60

Total - €1,1292.72

Design 20 - pvc & vinyl graphics

Wings x 2 - €1,151.28 Fillers x 3 - €487 Poles x 3 - €207 Cups x 6 - €45

Total - €1,1890.28

Design 21 - pvc & vinyl graphics

Wings x 2 - €1,062.72Hanging Filler - €516.60Poles x 3 - €189Cups x 8- €60Safety adaptors - €22

Total - €1,850.32

Design 22 - pvc & vinyl graphics

Wings x 2 - €1,121.76 Filler x 2 - €354.25 Poles x 3 - €210 Cups x 6 - €45

Total - €1,731.01

Design 23 - *pvc* & *vinyl graphics* 

Wings x 2 - €1,033.20Hanging Filler - €479.70Poles x 3 - €210Cups x 8 - €60Safety adaptors - €22

Total - €1,804.90

Design 24 - *pvc* & *vinyl graphics* 

Wings x 2 - €1,151.28 Filler x 2 - €310 Poles x 3 - €210 Cups x 6 - €45

Total - €1,716.28

Infill graphics can be changed to any brick colour on this design

Infill colours can be changed on this design

Infill colours can be changed on this design

Design 25 - pvc & vinyl graphics

Wings pair - €1,107 Fillers pair - €398.50 Pole design 150 x 3 - €310.50 Cups x 6 - €45

Total - €1,861

Design 26 - pvc & vinyl graphics

Wings pair -  $\leq 1,033.20$ Filler -  $\leq 413.30$ Pole Design 122 x 3 -  $\leq 198$ Cups x 8 -  $\leq 60$ Safety Adapters -  $\leq 22$ 

Total - €1726.50

Design 27 - *pvc* & *vinyl graphics* 

Wings pair - €1,151.28 Filler - €442 Pole Design 123 x 3 - €201 Cups x 6 - €45

Total - €1,839.28

Design 28 - painted infills

Wings pair - €1,107 Filler - €354.25 Pole Design 142 x 3 - €232.50 Cups x 6 - €45

Total - €1,738.75

Design 29 - painted infills

Wings pair - €1,121.76 Filler - €383.80 Pole Design 129 x 3 - €207 Cups x 6 - €45

Total - €1,757.56

Design 30 - *pvc* & *vinyl graphics* 

Wings pair - €1,151.28 Filler - €383.80 Pole Design 118 x 3 - €198 Cups x 6 - €45

Total - €1,778.08

Design 31 - *pvc* & *vinyl graphics* 

Wings pair - €1,092 Fillers per pair - €472 Pole Design Horizontal x 3 - €333 Cups x 6 - €45

Total - €1,942

Design 32 - *pvc* & *vinyl graphics* 

Wings pair -  $\leq 1,121.76$ Hanging Filler -  $\leq 369$ Pole Design 122 x 3 -  $\leq 198$ Cups x 8 -  $\leq 60$ Safety Adapters -  $\leq 22$ 

Total - €1,770.76

Design 33 - *pvc* & *vinyl graphics* 

Wings pair - €1,107 Fillers set of 3 - €442.80 Pole Design 106 x 3 - €127.50 Cups x 6 - €45

Total - €1,722.30

Design 34 - *pvc* & *vinyl graphics* 

Wings pair - €1,107 Fillers per pair - €516.60 Pole Design 100.1 x 4 - €170 Cups x 8 - €60

Total - €1,853.60

Design 35 - *pvc* & *vinyl graphics* 

Wings pair -  $\in$ 1,180.80 Hanging Filler -  $\in$ 442.80 Pole Design 113 x 3 -  $\in$ 189 Cups x 6 -  $\in$ 45

Total - €1,857.60

Design 36 - *pvc* & *vinyl graphics* 

Wings pair - €1,107 Fillers per pair - €442.80 Pole Design Peony x 3 - €354 Cups x 6 - €45

Total - €1,948.80