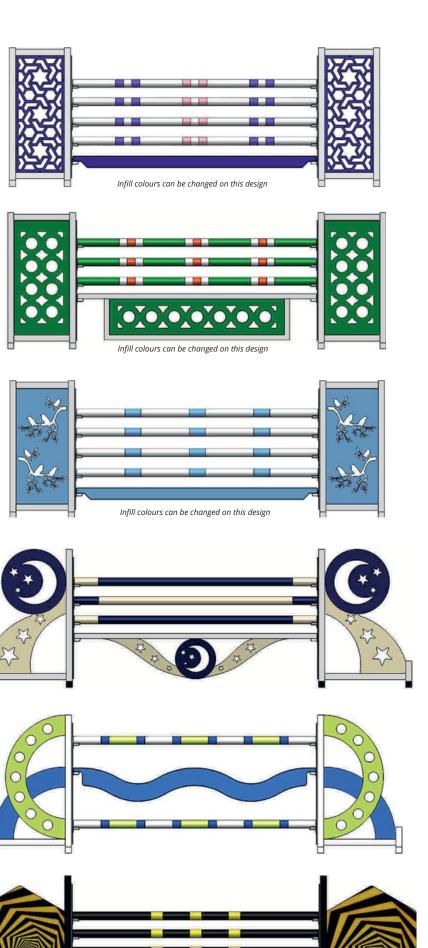

Colours can be changed on this design

Country flag can be changed on this design

Design 1 - *pvc* & *vinyl graphics* 

Wings pair -  $\leq 1,033.20$ Hanging Filler -  $\leq 369$ Pole Design 112 x 3 -  $\leq 189$ Cups x 8 -  $\leq 60$ Pair Safety Adaptor -  $\leq 22$ 

Total - €1,673.20

Design 2 - *pvc* & *vinyl graphics* 

Wings pair -  $\leq 1,107$ Fillers set of 3 -  $\leq 531.40$ Pole Design 157 x 3 -  $\leq 189$ Cups x 6 -  $\leq 45$ 

Total - €1,872.40

Design 3 - pvc & vinyl graphics

Wings pair -  $\leq 1,033.20$ Wave Fillers -  $\leq 354.24$ Pole Design 120 x 3 -  $\leq 189$ Cups x 6 -  $\leq 45$ 

Total - €1,621.44

Design 4 - *pvc* & *vinyl graphics* 

Wings pair - €1,121.76Fillers set of 3 - €442.80Pole Design 122 x 4 - €264Cups x 8 - €60

Total - €1,865.08

Infill colours can be changed on this design

Design 13 - pvc & vinyl graphics

Wings x 2 - €1,107 Filler x 3 - €531.40 Poles x 3 - €210 Cups x 6 - €45

Total - €1,893.40

Design 14 - pvc & vinyl graphics

Total - €1,804.90

Design 24 - *pvc* & *vinyl graphics* 

Wings x 2 - €1,151.28 Filler x 2 - €310 Poles x 3 - €210 Cups x 6 - €45

Total - €1,716.28

Infill graphics can be changed to any brick colour on this design