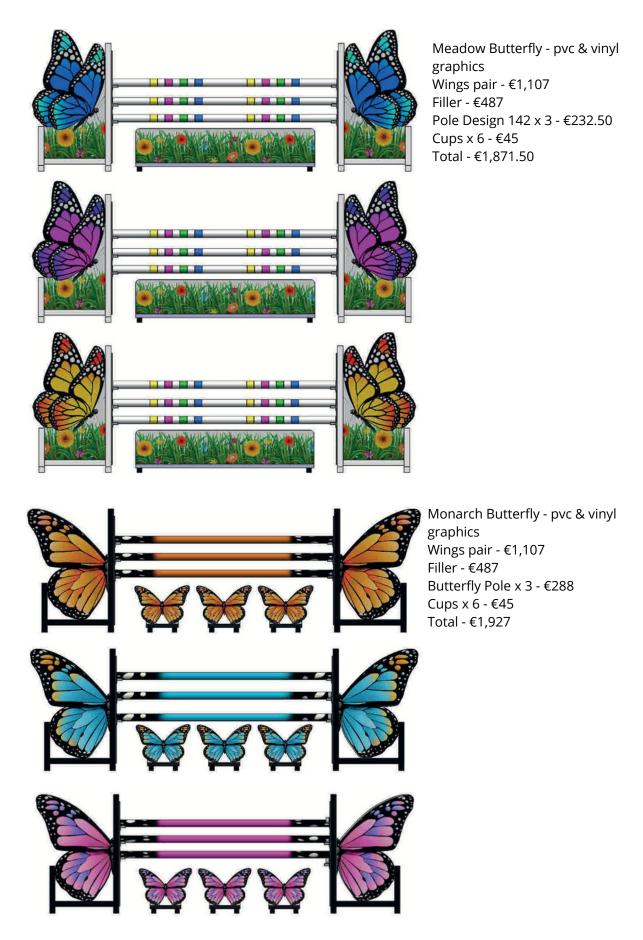

Design 27 - *pvc* & *vinyl graphics* 

Wings pair - €1,151.28 Filler - €442 Pole Design 123 x 3 - €201 Cups x 6 - €45

Total - €1,839.28

Design 28 - painted infills

Wings pair - €1,107 Filler - €354.25 Pole Design 142 x 3 - €232.50 Cups x 6 - €45