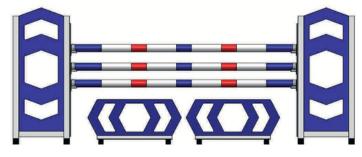

> All these images are to scale displayed with a 3m jump pole & 1.7m wing frame height with poles priced as standard heartwood Items are priced individually incase you wish to remove fillers, add poles or just purchase wings

Colours can be changed on this design

Country flag can be changed on this design

Design 1 - *pvc* & *vinyl graphics* 

Wings pair -  $\leq 1,033.20$ Hanging Filler -  $\leq 369$ Pole Design 112 x 3 -  $\leq 189$ Cups x 8 -  $\leq 60$ Pair Safety Adaptor -  $\leq 22$ 

Total - €1,673.20

Design 2 - *pvc* & *vinyl graphics* 

Wings pair -  $\leq 1,107$ Fillers set of 3 -  $\leq 531.40$ Pole Design 157 x 3 -  $\leq 189$ Cups x 6 -  $\leq 45$ 

Total - €1,872.40

Design 3 - pvc & vinyl graphics