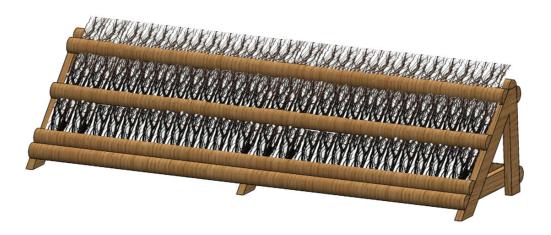

### MOBILE XC - HEDGE ROW

The below 3D design shows a to scale model of the Hedge Row.

You can have this plain with no Greenary, or please see the pricing options below to add Artificial Plants or Artificial Brush

Strong Bolted Construction 🗸

Pressure Treated Timber

Artificial Birch Brush 🗸

|            | 1.5m width | 2.4m width | 3m width |
|------------|------------|------------|----------|
| up to 60cm | €310       | €428       | €472     |
| 70cm - 1m  | €354       | €500       | €546     |

Add Artificial Brush across the top centre Green or Brown

1.5m with brush (2 bundles) + €145

2.4m with brush (3 bundles) + €217