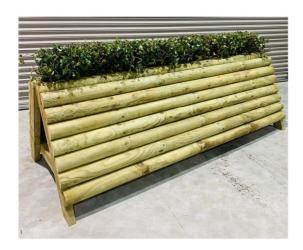

### MOBILE XC - HEDGE ROW

The below 3D design shows a to scale model of the Hedge Row.

You can have this plain with no Greenary, or please see the pricing options below to add Artificial Plants or Artificial Brush

Strong Bolted Construction 🗸

Pressure Treated Timber

Artificial Birch Brush 🗸

|            | 1.5m width | 2.4m width | 3m width |
|------------|------------|------------|----------|
| up to 60cm | €310       | €428       | €472     |
| 70cm - 1m  | €354       | €500       | €546     |

Add Artificial Brush across the top centre Green or Brown

1.5m with brush (2 bundles) + €145

2.4m with brush (3 bundles) + €217