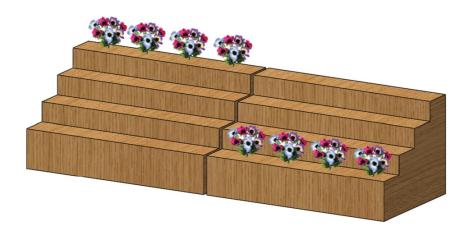

#### **MOBILE XC - STEPS**

The below 3D design shows a to scale model of the Steps, displaying artificial flowers that can be on any one step height. You can have this plain with no Greenary, or please see the pricing options below to add Artificial Plants or Artificial Brush