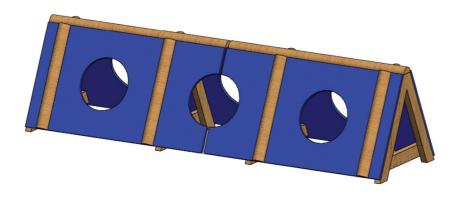

Need More Artificial Brush... Green or Brown Each bundle contains 35 strands Each bundle is €85

The below 3D design shows a to scale model of the Bolt Hole which can be painted in any colour.

You can have this plain with no Greenary, or please see the pricing options below to add Artificial Plants or Artificial Brush

Strong Bolted Construction 🗸

Pressure Treated Timber

Artificial Birch Brush 🗸

|            | 1.5m width | 2.4m width | 3m width |
|------------|------------|------------|----------|
| up to 60cm | х          | €428       | €472     |
| 70cm - 1m  | Х          | €487       | €531     |

Add Artificial Brush across the top centre Green or Brown

1.5m with brush (2 bundles) + €145

2.4m with brush (3 bundles) + €217