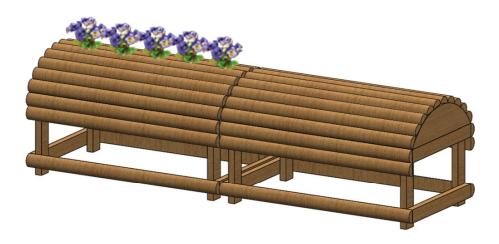

#### MOBILE XC - HALF ROLL TOP

The below 3D design shows a to scale model of the Half Roll Top in the plain style or containing artificial birch.

You can have this plain with no Greenary, or please see the pricing options below to add Artificial Plants or Artificial Brush