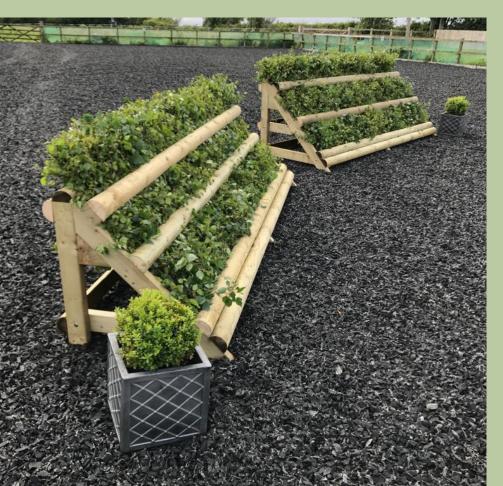

elow to add Artificial Plants or Artificial Brush

Strong Bolted Construction 🗸

Pressure Treated Timber 🗸

Artificial Birch Brush 🗸





| up to 60cm | 1.5m width | 2.4m width | 3m width |
|------------|------------|------------|----------|
|            | €369       | €500       | €620     |
| 70cm - 1m  | €413       | €560       | €680     |



#### Artificial Birch Brush The Benefits...

Proven to last over 18 years! Soft to touch with no sharp edges Durable & Weather Resistant Easy to source and replace Available in Green or Brown

Add Artificial Flowers 1.5m with flowers + €91 2.4m with flowers + €142 3m with flowers + €181

Add Artificial Brush across the top centre Green or Brown

1.5m with brush (2 bundles) + €145

2.4m with brush (3 bundles) + €217

# **ADDITIONAL PICTURES**