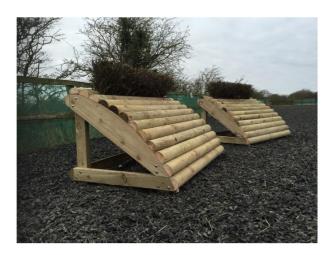

#### MOBILE XC - HALF ROLL TOP

The below 3D design shows a to scale model of the Half Roll Top in the plain style or containing artificial birch.

You can have this plain with no Greenary, or please see the pricing options below to add Artificial Plants or Artificial Brush