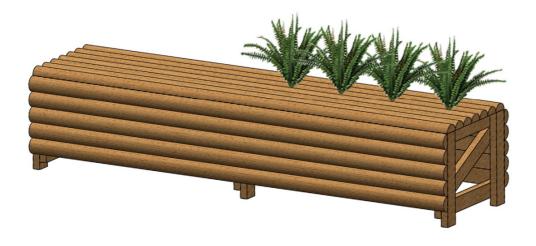

#### MOBILE XC - HALF ROLL TOP

The below 3D design shows a to scale model of the Half Roll Top in the plain style or containing artificial birch.

You can have this plain with no Greenary, or please see the pricing options below to add Artificial Plants or Artificial Brush

Strong Bolted Construction 🗸

Pressure Treated Timber

Artificial Birch Brush 🗸

| up to 60cm | 1.5m width | 2.4m width | 3m width |
|------------|------------|------------|----------|
|            | €280       | €354       | €428     |
| 70cm - 1m  | €324       | €399       | €502     |

Add Artificial Brush across the top centre

Green or Brown

1.5m with brush (2 bundles) + €145

2.4m with brush (3 bundles) + €217

3m with brush (4 bundles) + €290

Also available as a triple brush
Standard price for roll top + birch
1.5m €145 per row x 3 = €435
2.4m €217 per row x 3 = €651
3m €290 per row x 3 = €870