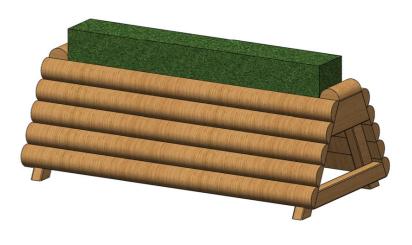

#### Artificial Birch Brush The Benefits...

Proven to last over 18 years!

Soft to touch with no sharp edges

Durable & Weather Resistant

Easy to source and replace

Available in Green or Brown

Add Artificial Bamboo 1.5m with bamboo + €91 2.4m with bamboo + €142 3m with bamboo + €181

#### Artificial Birch Brush The Benefits...

Proven to last over 18 years!

Soft to touch with no sharp edges

Durable & Weather Resistant

Easy to source and replace

Available in Green or Brown

Add Artificial Flowers 1.5m with flowers + €91 2.4m with flowers + €142 3m with flowers + €181