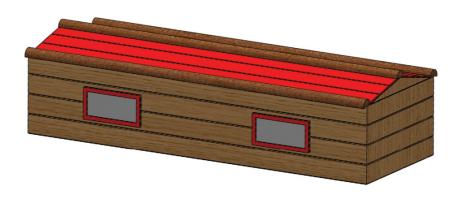

The below 3D design shows a to scale model of the House which can be painted in any colour. You can have this plain with no Greenary, or please see the pricing options below to add Artificial Plants or Artificial Brush