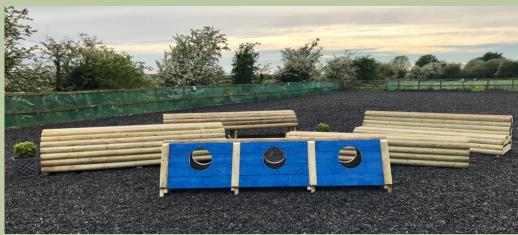

below to add Artificial Plants or Artificial Brush

Strong Bolted Construction 🗸

Pressure Treated Timber 🗸

Artificial Birch Brush 🗸





| up to 60cm | 1.5m width | 2.4m width | 3m width |
|------------|------------|------------|----------|
|            | €369       | €500       | €620     |
| 70cm - 1m  | €413       | €560       | €680     |



#### Artificial Birch Brush The Benefits...

Proven to last over 18 years! Soft to touch with no sharp edges Durable & Weather Resistant Easy to source and replace Available in Green or Brown

Add Artificial Flowers 1.5m with flowers + €91 2.4m with flowers + €142 3m with flowers + €181

Add Artificial Brush across the top centre Green or Brown

1.5m with brush (2 bundles) + €145

2.4m with brush (3 bundles) + €217

# **ADDITIONAL PICTURES**