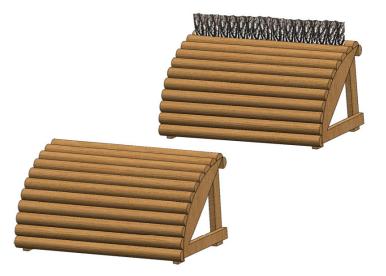

#### MOBILE XC - HALF ROLL TOP

The below 3D design shows a to scale model of the Half Roll Top in the plain style or containing artificial birch.

You can have this plain with no Greenary, or please see the pricing options below to add Artificial Plants or Artificial Brush