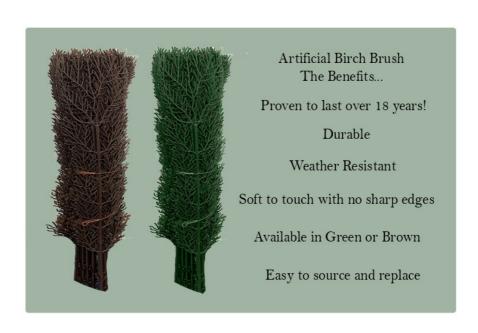

#### Artificial Birch Brush The Benefits...

Proven to last over 18 years!

Soft to touch with no sharp edges

Durable & Weather Resistant

Easy to source and replace

Available in Green or Brown

Add Artificial Bamboo 1.5m with bamboo + €91 2.4m with bamboo + €142 3m with bamboo + €181

#### Artificial Birch Brush The Benefits...

Proven to last over 18 years!

Soft to touch with no sharp edges

Durable & Weather Resistant

Easy to source and replace

Available in Green or Brown

Add Artificial Flowers 1.5m with flowers + €91 2.4m with flowers + €142 3m with flowers + €181