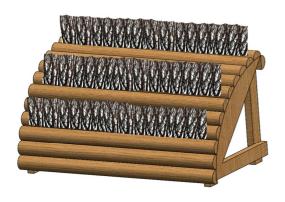

Add Artificial Brush across the top centre
Green or Brown

1.5m with brush (2 bundles) + €145

2.4m with brush (3 bundles) + €217

The below 3D design shows a to scale model of the Sloping Brush with Artificial Birsh Brush