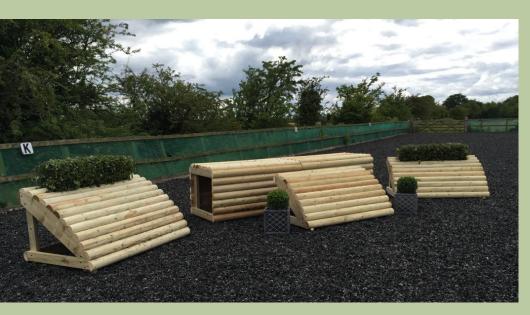

ns below to add Artificial Plants or Artificial Brush

Strong Bolted Construction 🗸

Pressure Treated Timber 🗸

Artificial Birch Brush 🗸





| up to 60cm | 1.5m width | 2.4m width | 3m width |
|------------|------------|------------|----------|
|            | €369       | €500       | €620     |
| 70cm - 1m  | €413       | €560       | €680     |



#### Artificial Birch Brush The Benefits...

Proven to last over 18 years! Soft to touch with no sharp edges Durable & Weather Resistant Easy to source and replace Available in Green or Brown

Add Artificial Flowers 1.5m with flowers + €91 2.4m with flowers + €142 3m with flowers + €181

Add Artificial Brush across the top centre Green or Brown

1.5m with brush (2 bundles) + €145

2.4m with brush (3 bundles) + €217

# **ADDITIONAL PICTURES**