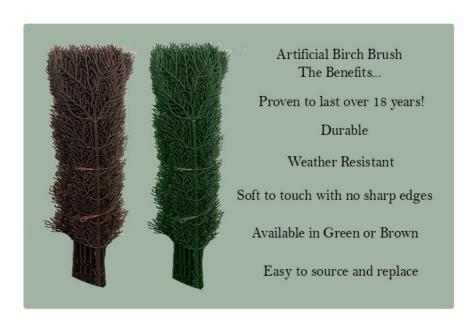

#### Artificial Birch Brush The Benefits...

Proven to last over 18 years!

Soft to touch with no sharp edges

Durable & Weather Resistant

Easy to source and replace

Available in Green or Brown

Add Artificial Bamboo 1.5m with bamboo + €91 2.4m with bamboo + €142 3m with bamboo + €181

#### Artificial Birch Brush The Benefits...

Proven to last over 18 years!

Soft to touch with no sharp edges

Durable & Weather Resistant

Easy to source and replace

Available in Green or Brown

Add Artificial Flowers 1.5m with flowers + €91 2.4m with flowers + €142 3m with flowers + €181