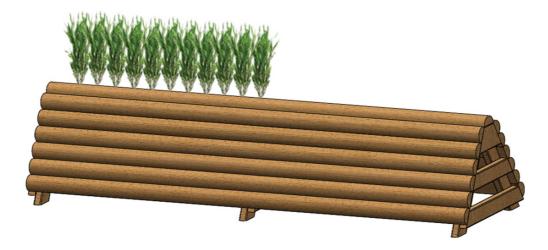

### MOBILE XC - HEDGE ROW

The below 3D design shows a to scale model of the Hedge Row.

You can have this plain with no Greenary, or please see the pricing options below to add Artificial Plants or Artificial Brush

Strong Bolted Construction 🗸

Pressure Treated Timber

Artificial Birch Brush 🗸

|            | 1.5m width | 2.4m width | 3m width |
|------------|------------|------------|----------|
| up to 60cm | €310       | €428       | €472     |
| 70cm - 1m  | €354       | €500       | €546     |

Add Artificial Brush across the top centre Green or Brown

1.5m with brush (2 bundles) + €145

2.4m with brush (3 bundles) + €217