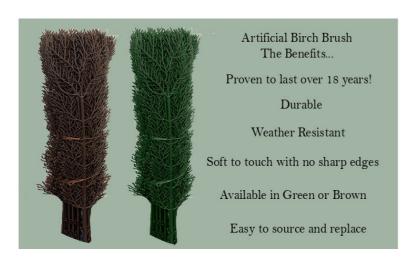

#### Artificial Birch Brush The Benefits...

Proven to last over 18 years!

Soft to touch with no sharp edges

Durable & Weather Resistant

Easy to source and replace

Available in Green or Brown

Add Artificial Bamboo 1.5m with bamboo + €91 2.4m with bamboo + €142 3m with bamboo + €181

#### Artificial Birch Brush The Benefits...

Proven to last over 18 years!

Soft to touch with no sharp edges

Durable & Weather Resistant

Easy to source and replace

Available in Green or Brown

Add Artificial Flowers 1.5m with flowers + €91 2.4m with flowers + €142 3m with flowers + €181