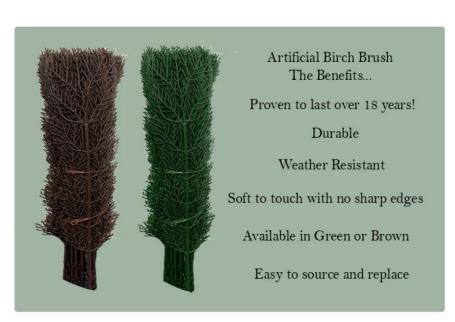

#### Artificial Birch Brush The Benefits...

Proven to last over 18 years! Soft to touch with no sharp edges Durable & Weather Resistant Easy to source and replace Available in Green or Brown

Add Artificial Bamboo 1.5m with bamboo + €91 2.4m with bamboo + €142 3m with bamboo + €181